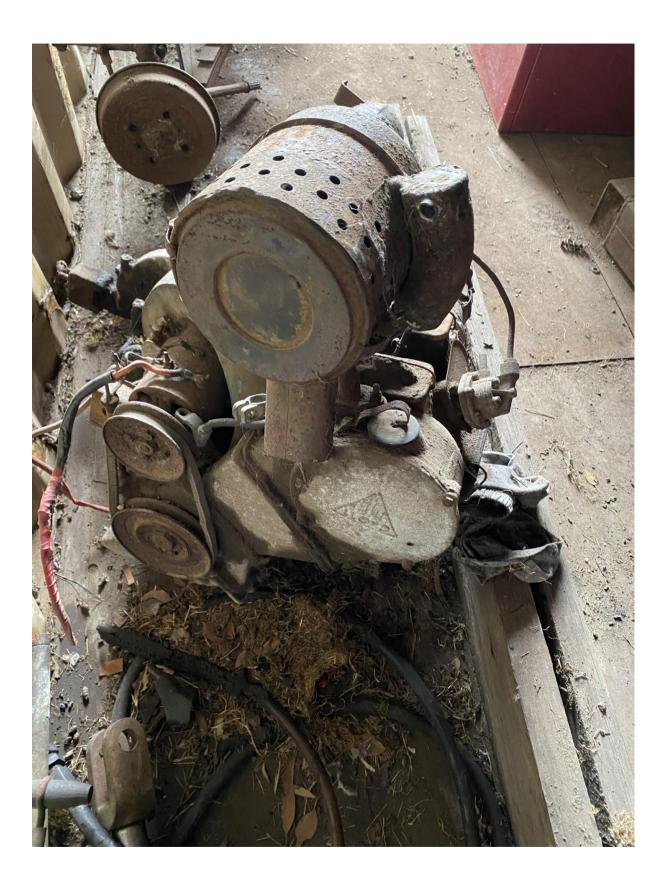

For those that may know of someone with an interest in Lloyd Hartnett's.

For sale is a 1956 Lloyd Hartnett panel van if someone has an interest for a restoration project or looking for parts.

It was my late father-in-law's and has been stored in a shipping container at Mt Mercer (1.5 Hours from Melbourne, 30 minutes from Ballarat) for some time. It comes with a complete second motor and complete front end as well as many miscellaneous parts.

Below are just a few photos of the car. It has no rust and is structurally sound with all panels in good condition.

Please let me know if you would like further images or details.

Kind regards Sil Ph 0439 394 017