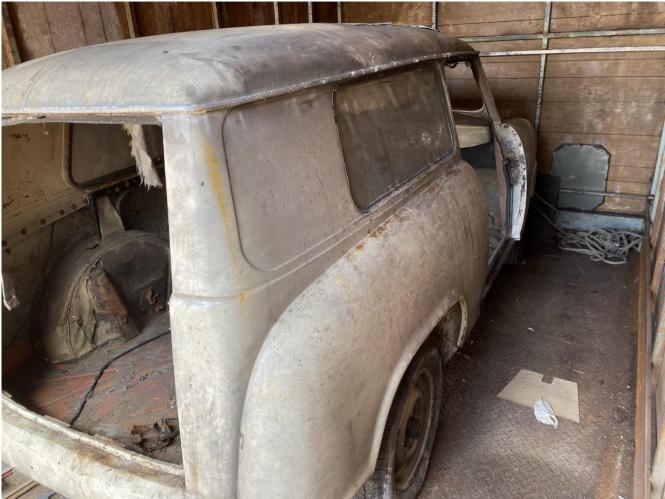

For those that may know of someone with an interest in Lloyd Hartnett's.

For sale is a 1956 Lloyd Hartnett panel van if someone has an interest for a restoration project or looking for parts.

It was my late father-in-law's and has been stored in a shipping container at Mt Mercer (1.5 Hours from Melbourne, 30 minutes from Ballarat) for some time. It comes with a complete second motor and complete front end as well as many miscellaneous parts.

Below are just a few photos of the car. It has no rust and is structurally sound with all panels in good condition.

Please let me know if you would like further images or details.

Kind regards Sil Ph 0439 394 017