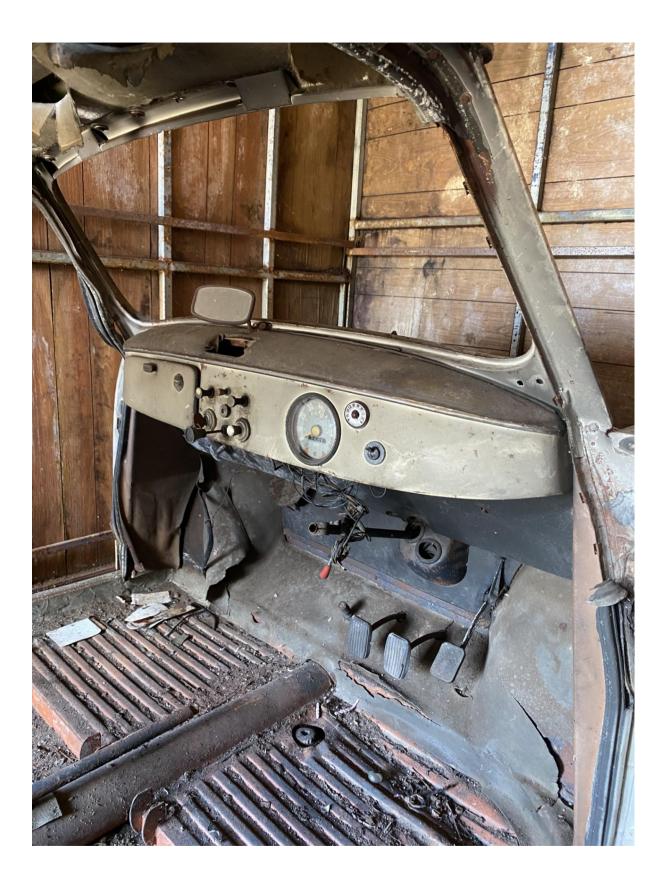

For those that may know of someone with an interest in Lloyd Hartnett's.

For sale is a 1956 Lloyd Hartnett panel van if someone has an interest for a restoration project or looking for parts.

It was my late father-in-law's and has been stored in a shipping container at Mt Mercer (1.5 Hours from Melbourne, 30 minutes from Ballarat) for some time. It comes with a complete second motor and complete front end as well as many miscellaneous parts.

Below are just a few photos of the car. It has no rust and is structurally sound with all panels in good condition.

Please let me know if you would like further images or details.

Kind regards Sil Ph 0439 394 017