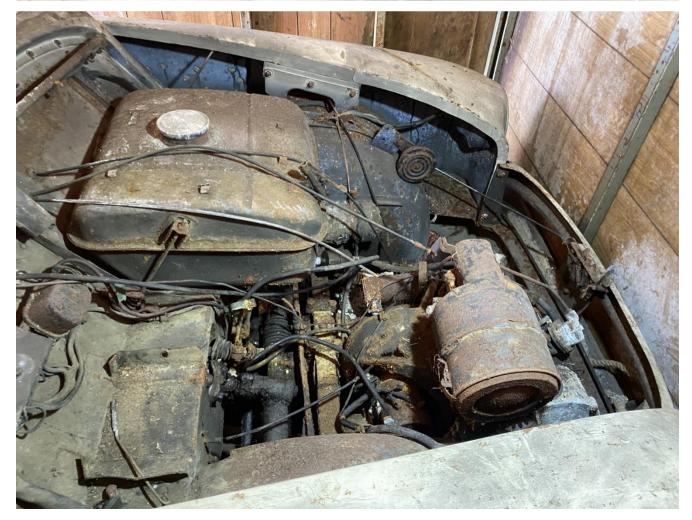

For those that may know of someone with an interest in Lloyd Hartnett's.

For sale is a 1956 Lloyd Hartnett panel van if someone has an interest for a restoration project or looking for parts.

It was my late father-in-law's and has been stored in a shipping container at Mt Mercer (1.5 Hours from Melbourne, 30 minutes from Ballarat) for some time. It comes with a complete second motor and complete front end as well as many miscellaneous parts.

Below are just a few photos of the car. It has no rust and is structurally sound with all panels in good condition.

Please let me know if you would like further images or details.

Kind regards Sil Ph 0439 394 017